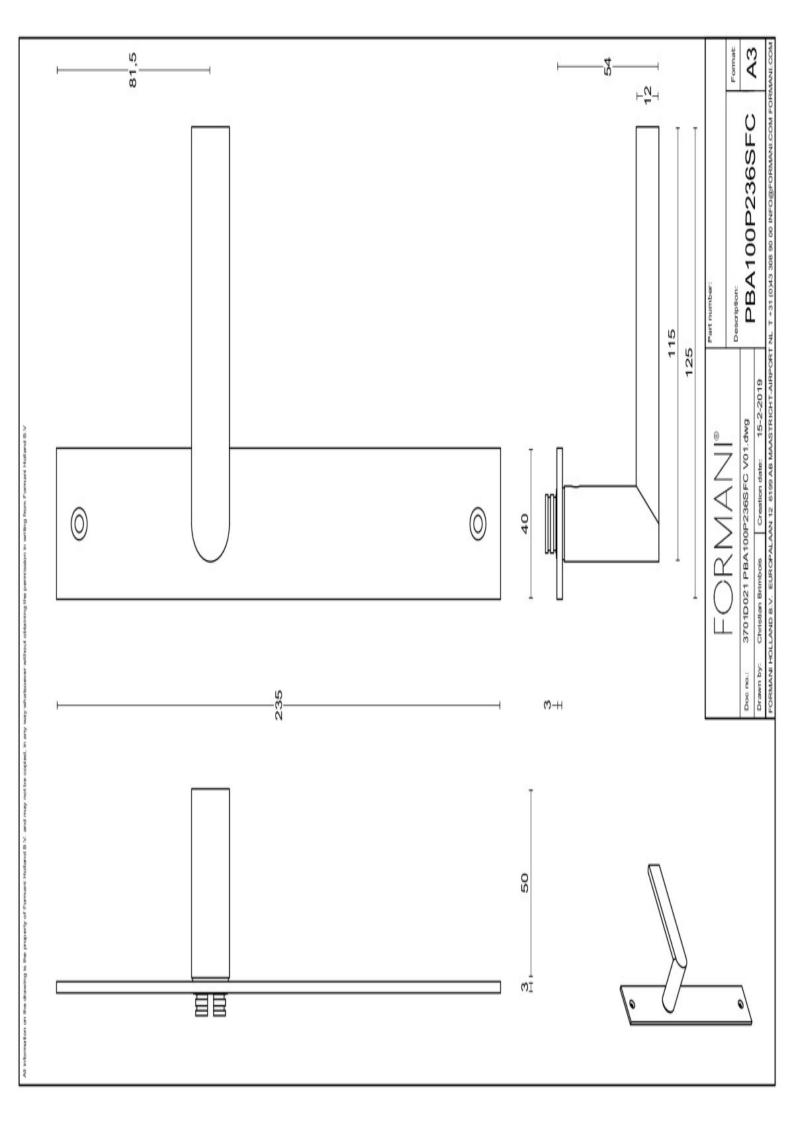

### PBA100P236SFC

solid unsprung door handle on blind plate

#### **Product information**

Code: 3701D021INXX0F Finish: satin stainless steel

UNIT: Pair Collection: ARC Designer: Piet Boon

EAN code: 8718009374276