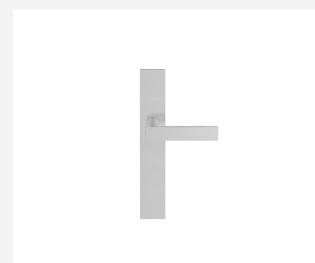

### PBA100P236SFC

solid unsprung door handle on blind plate

#### **Product information**

Code: 3701D021INXX0F Finish: satin stainless steel

UNIT: Pair Collection: ARC Designer: Piet Boon

EAN code: 8718009374276